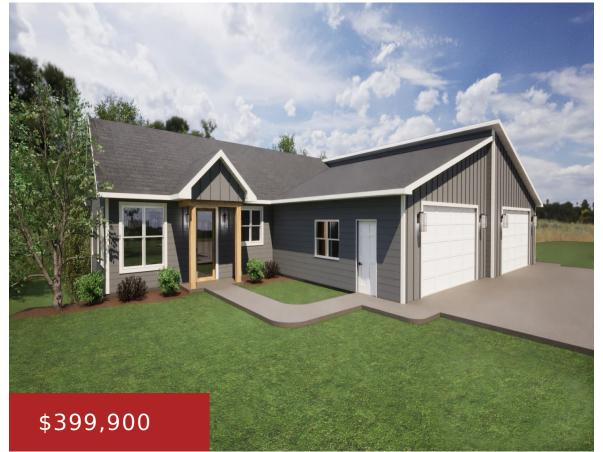

#### 811 LAKEVIEW LANE, RIPON, WI, 54971

https://www.adashunjones.com

Be the first owner of this side-by-side 2 bedroom, 2 bath ranch condo on the east side of Ripon. Soak up peaceful views from your deck and enjoy all the amenities the association has to offer. One will appreciate the close proximity to medical services, shopping, and all that Ripon has to offer. New construction...

**Glenn** Adashun Jones, Inc.

**Kevin** Adashun Jones, Inc.

- 2 beds
- 2 baths
- Residential
- •

Condominium, Residential

- Active
- 1248 sq ft

**Features** 

GarageYN: No AttachedGarageYN: No

FireplaceYN: No PoolPrivateYN: No