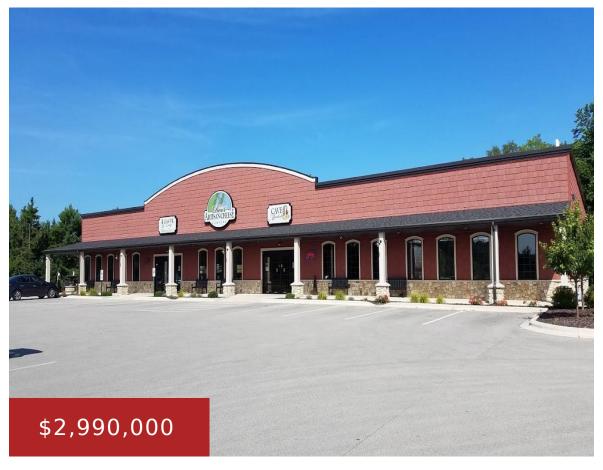

#### 8103 STATE HWY 42, EGG HARBOR, WI, 54209

https://www.adashunjones.com

8103 STATE HWY 42, Egg Harbor, WI, 54209

Commercial Grade USDA Artisanal Cheese Production Kitchen, Built in 2017 as an Artisan Cheese Manufacturing and aging facility. Large Restaurant area with a large kitchen. Lots of outdoor event area. Very nice retail area selling Wine, Cheese, etc... Situated on 3.7 acres 9,814 sf up and 7,289 sf Also known as Door Artisan Cheese Company