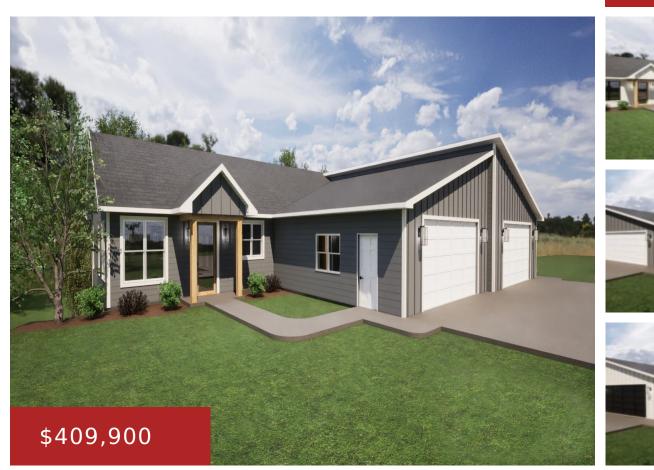

#### 810 LAKEVIEW Lane, RIPON, WI, 54971

Be the first owner of this side-by-side 2 bedroom, 2 bath ranch condo on the east side of Ripon. Enjoy tranquil water views of the private man-made pond from your deck and all the amenities the association has to offer. One will appreciate the close proximity to medical services, shopping, and all that Ripon has...