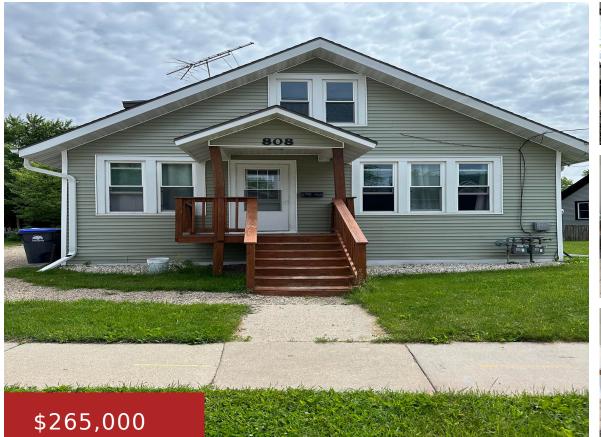

#### 808 HENRY STREET, NEENAH, WI, 54956

https://www.adashunjones.com

#### 808 HENRY Street, NEENAH, WI, 54956

This delightful Upper/Lower Neenah Duplex is nestled close to downtown and

offers many great opportunities. New Appliances, windows, furnace and A/C.

Each unit is totally renovated and cozy havens with an abundant of natural

light. Both Units have great tenants. Great investment opportunity!

Vision Realty & Development

Danielle

- Residential Income
- 2
- Family/Duplex,Duplex,Residential
- Active
- 2058 sq ft