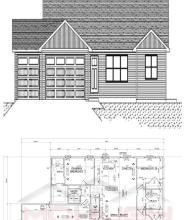

### 808 BESSY LANE, CHILTON, WI, 53014

https://www.adashunjones.com

Welcome Home from Tom McHugh Construction. Home will be complete and ready for you to move into by Mid October. Featuring a 3 bedroom split ranch design, 1 egress window, insulated garage doors, 3 car garage, and central AC. Full driveway to street included, developer installed and paid for streets, no street assessments. Front image...

**Sewer:** Public Sewer

**Room Sizes** 

| Room type   | Dimensions | Level |
|-------------|------------|-------|
| Bedroom 1   | 12x12      | Main  |
| Bedroom 2   | 10x11      | Main  |
| Bedroom 3   | 11x10      | Main  |
| Kitchen     | 10×15      | Main  |
| Living Room | 15x16      | Main  |
| Dining Room | 8x15       | Main  |
| Other Room  | 11x8       | Main  |