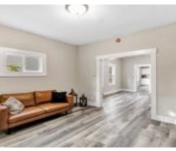

## **Room Sizes**

| Room type            | Dimensions | Level |
|----------------------|------------|-------|
| Bedroom 1            | 8x11       | Main  |
| Bedroom 2            | 8x10       | Main  |
| Kitchen              | 11x16      | Main  |
| Living Or Great Room | 12x11      | Main  |
| Dining Room          | 11x13      | Main  |