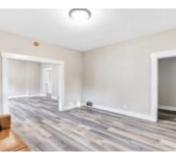

## **Room Sizes**

| Room type            | Dimensions | Level |
|----------------------|------------|-------|
| Bedroom 1            | 8x11       | Main  |
| Bedroom 2            | 8x10       | Main  |
| Kitchen              | 11x16      | Main  |
| Living Or Great Room | 12x11      | Main  |
| Dining Room          | 11x13      | Main  |