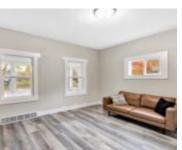

## **Room Sizes**

| Room type            | Dimensions | Level |
|----------------------|------------|-------|
| Bedroom 1            | 8x11       | Main  |
| Bedroom 2            | 8x10       | Main  |
| Kitchen              | 11x16      | Main  |
| Living Or Great Room | 12x11      | Main  |
| Dining Room          | 11x13      | Main  |