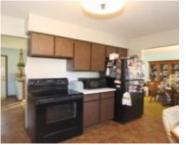

## **Room Sizes**

| Room type            | Dimensions | Level |
|----------------------|------------|-------|
| Bedroom 1            | 15x11      | Upper |
| Bedroom 2            | 12x10      | Upper |
| Bedroom 3            | 12x10      | Upper |
| Bedroom 4            | 10x10      | Lower |
| Family Room          | 20x13      | Lower |
| Kitchen              | 13x9       | Main  |
| Living Or Great Room | 17x11      | Main  |
| Dining Room          | 10x10      | Main  |