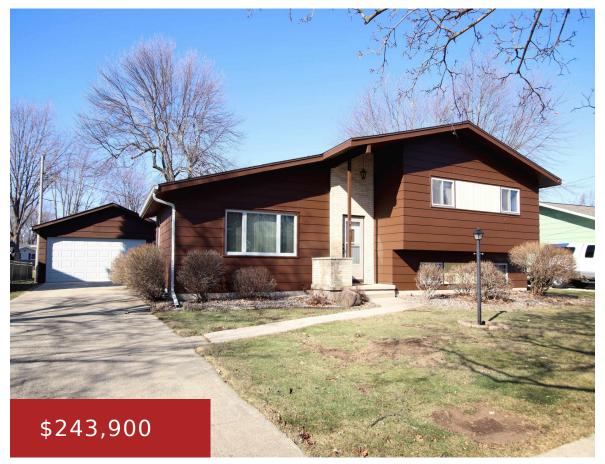

## 805 FOREST CIRCLE, FOND DU LAC, WI, 54935

https://www.adashunjones.com

Check out this move in ready home, 1st time on the market, located in quiet subdivision on the West Side of Fond du Lac. This home is a tri level home with over 1800 SQ ft of finished living space. Features include 4 bedrooms, 2 full bathroom, close proximity to schools and so much more. This...

## **Building Details**

NewConstructionYN: No Heating: Central A/C

Basement: Crawl Space, Finished Contiguous Exterior material: Wood/Wood Shake/Cedar

Parking: Detached