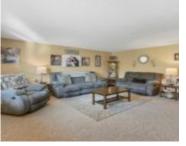

#### **Room Sizes**

| Room type            | Dimensions | Level |
|----------------------|------------|-------|
| Bedroom 1            | 13x11      | Main  |
| Bedroom 2            | 11x11      | Main  |
| Bedroom 3            | 11x9       | Main  |
| Family Room          | 19x17      | Lower |
| Kitchen              | 22x8       | Main  |
| Living Or Great Room | 18x15      | Main  |
| Other Room           | 18x12      | Lower |