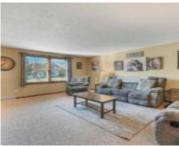

#### **Room Sizes**

| Room type            | Dimensions | Level |
|----------------------|------------|-------|
| Bedroom 1            | 13x11      | Main  |
| Bedroom 2            | 11x11      | Main  |
| Bedroom 3            | 11x9       | Main  |
| Family Room          | 19x17      | Lower |
| Kitchen              | 22x8       | Main  |
| Living Or Great Room | 18x15      | Main  |
| Other Room           | 18x12      | Lower |