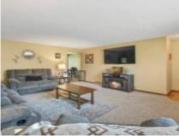

#### **Room Sizes**

| Room type            | Dimensions | Level |
|----------------------|------------|-------|
| Bedroom 1            | 13x11      | Main  |
| Bedroom 2            | 11x11      | Main  |
| Bedroom 3            | 11x9       | Main  |
| Family Room          | 19x17      | Lower |
| Kitchen              | 22x8       | Main  |
| Living Or Great Room | 18x15      | Main  |
| Other Room           | 18x12      | Lower |