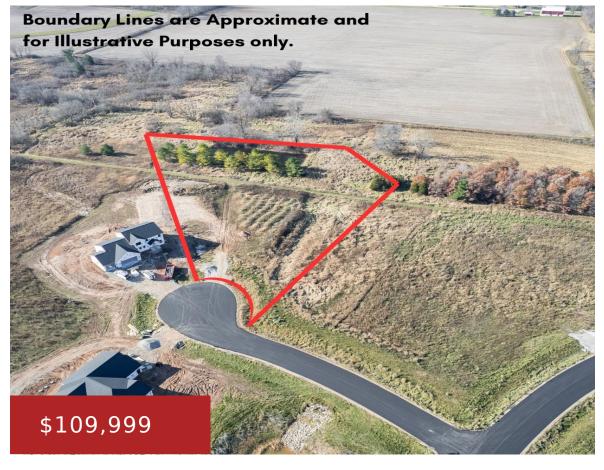

## 805 BLUE DUCK COURT 52, HORTONVILLE, WI, 54944

https://www.adashunjones.com

805 BLUE DUCK Court 52, Hortonville, WI, 54944

Discover 2.44 scenic acres in the Hortonville School District's Wildwind Subdivision! This cul-de-sac lot features a tranquil 175'x72' pond (per seller) and is ready for your dream home with a culvert installed and crushed rock on-site for your driveway. Enjoy stunning sunset views by positioning your home to face west over the serene water. Flexible...