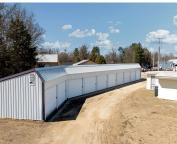

#### 804 HIGHWAY 23/73, PRINCETON, WI, 54968

https://www.adashunjones.com

804 Highway 23/73, Princeton, WI, 54968

Great commercial property on highly trafficked Hwy 23 in Princeton! This 0.45-acre investment opportunity features two income-generating buildings: an 820 sq. ft. well-established hair salon (Hair Trends) and a 2,160 sq. ft. building with 10 storage units. Both buildings are currently leased, providing immediate cash flow. Excellent visibility, easy access, and strong rental history make...