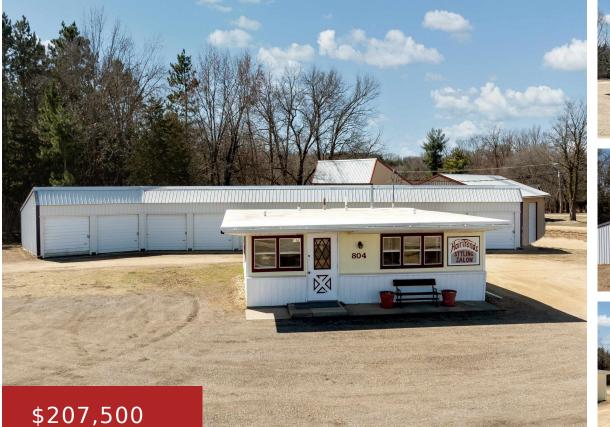

#### 804 HIGHWAY 23/73, PRINCETON, WI, 54968

https://www.adashunjones.com

804 Highway 23/73, Princeton, WI, 54968

Great commercial property on highly trafficked Hwy 23 in Princeton! This 0.45-acre investment opportunity features two income-generating buildings: an 820 sq. ft. well-established hair salon (Hair Trends) and a 2,160 sq. ft. building with 10 storage units. Both buildings are currently leased, providing immediate cash flow. Excellent visibility, easy access, and strong rental history make...