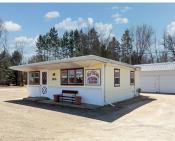

#### 804 HIGHWAY 23/73, PRINCETON, WI, 54968

https://www.adashunjones.com

804 Highway 23/73, Princeton, WI, 54968

Great commercial property on highly trafficked Hwy 23 in Princeton! This 0.45-acre investment opportunity features two income-generating buildings: an 820 sq. ft. well-established hair salon (Hair Trends) and a 2,160 sq. ft. building with 10 storage units. Both buildings are currently leased, providing immediate cash flow. Excellent visibility, easy access, and strong rental history make...