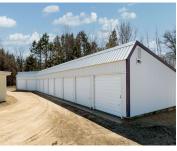

#### 804 HIGHWAY 23/73, PRINCETON, WI, 54968

https://www.adashunjones.com

804 Highway 23/73, Princeton, WI, 54968

Great commercial property on highly trafficked Hwy 23 in Princeton! This 0.45-acre investment opportunity features two income-generating buildings: an 820 sq. ft. well-established hair salon (Hair Trends) and a 2,160 sq. ft. building with 10 storage units. Both buildings are currently leased, providing immediate cash flow. Excellent visibility, easy access, and strong rental history make...