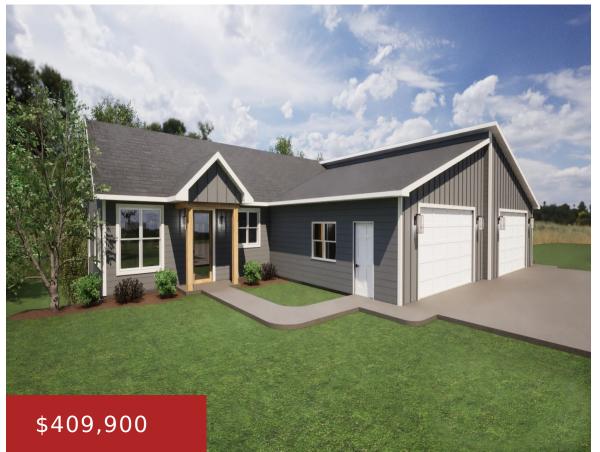

#### 802 LAKEVIEW LANE, RIPON, WI, 54971

https://www.adashunjones.com

Be the first owner of this side-by-side 2 bedroom, 2 bath ranch condo on the east side of Ripon. Enjoy tranquil water views of the private man-made pond from your deck and all the amenities the association has to offer. One will appreciate the close proximity to medical services, shopping, and all that Ripon has...

**Glenn** Adashun Jones, Inc.

**Kevin** Adashun Jones, Inc.

- 2 baths
- Residential
- •

Condominium, Residential

- Active
- 1248 sq ft

**Features** 

GarageYN: No AttachedGarageYN: No

FireplaceYN: No PoolPrivateYN: No

#### **Room Sizes**

| Room type            | Dimensions | Level |
|----------------------|------------|-------|
| Bedroom 1            | 11x12      | Main  |
| Bedroom 2            | 10x11      | Main  |
| Formal Dining Room   | 10x10      | Main  |
| Kitchen              | 10x13      | Main  |
| Living Or Great Room | 13x15      | Main  |