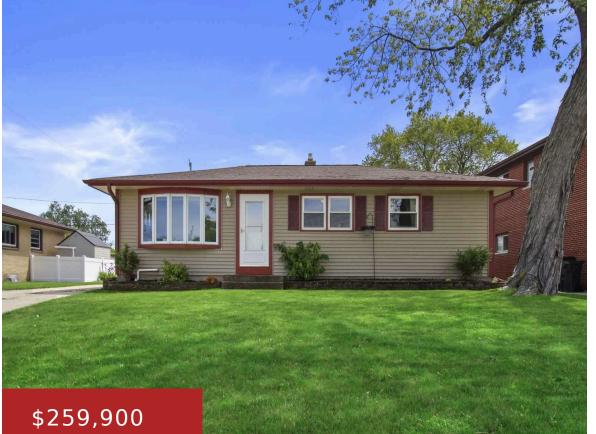

# 801 LAKEVIEW AVENUE, SOUTH MILWAUKEE, WI, 53172

https://www.adashunjones.com

Nicely updated and maintained ranch home featuring 3 bedrooms and 2 full baths. Lovely eat in kitchen with large southern exposure patio doors opening to a spacious patio and backyard great for entertaining. Many updates throughout including newer roof, siding, furnace, updated kitchen and beautiful hardwood floors through most of the main level. Conveniently located... 801 LAKEVIEW Avenue, SOUTH MILWAUKEE, WI, 53172

## **Building Details**

| NewConstructionYN: No                                      | ArchitecturalStyle: Ranch |
|------------------------------------------------------------|---------------------------|
| Heating: Central A/C, Forced Air                           | Basement: Full            |
| Exterior material: Fenced Yard, Patio, Storage Shed, Vinyl | Parking: Detached         |