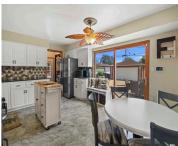

# 801 LAKEVIEW AVENUE, SOUTH MILWAUKEE, WI, 53172

https://www.adashunjones.com

Nicely updated and maintained ranch home featuring 3 bedrooms and 2 full baths. Lovely eat in kitchen with large southern exposure patio doors opening to a spacious patio and backyard great for entertaining. Many updates throughout including newer roof, siding, furnace, updated kitchen and beautiful hardwood floors through most of the main level. Conveniently located... 801 LAKEVIEW Avenue, SOUTH MILWAUKEE, WI, 53172

### **Room Sizes**

| Room type            | Dimensions | Level |
|----------------------|------------|-------|
| Bedroom 1            | 12x12      | Main  |
| Bedroom 2            | 11x11      | Main  |
| Bedroom 3            | 9x8        | Main  |
| Kitchen              | 12x13      | Main  |
| Living Or Great Room | 18x12      | Main  |
| Dining Room          | 5x13       | Main  |