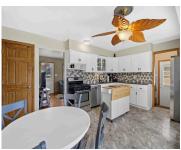

# 801 LAKEVIEW AVENUE, SOUTH MILWAUKEE, WI, 53172

https://www.adashunjones.com

Nicely updated and maintained ranch home featuring 3 bedrooms and 2 full baths. Lovely eat in kitchen with large southern exposure patio doors opening to a spacious patio and backyard great for entertaining. Many updates throughout including newer roof, siding, furnace, updated kitchen and beautiful hardwood floors through most of the main level. Conveniently located... 801 LAKEVIEW Avenue, SOUTH MILWAUKEE, WI, 53172

### **Room Sizes**

| Room type            | Dimensions | Level |
|----------------------|------------|-------|
| Bedroom 1            | 12x12      | Main  |
| Bedroom 2            | 11x11      | Main  |
| Bedroom 3            | 9x8        | Main  |
| Kitchen              | 12x13      | Main  |
| Living Or Great Room | 18x12      | Main  |
| Dining Room          | 5x13       | Main  |