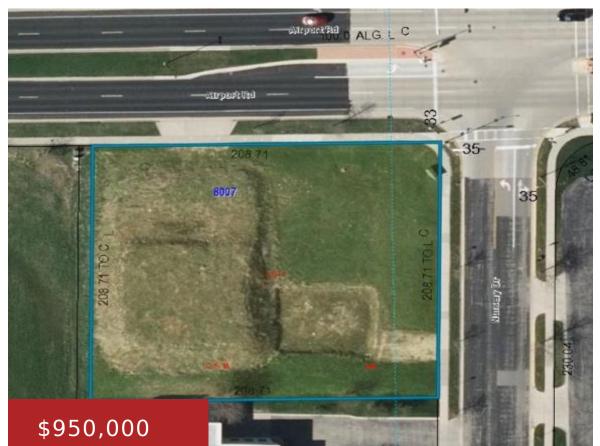

## 8007 AIRPORT ROAD, MIDDLETON, WI, 53562

https://www.adashunjones.com

Redevelopment site with Beltline visibility, conveniently located at the first controlled intersection west of Highway 12. Join nearby users KEVA Sports Center, Middleton Gymnastics Academy, Burn Boot Camp, TownePlace Suites by Marriott, Lexus of Madison, and the Middleton Municipal Airport on this heavy traffic retail/service corridor. Site has been surcharged and is ready for development....