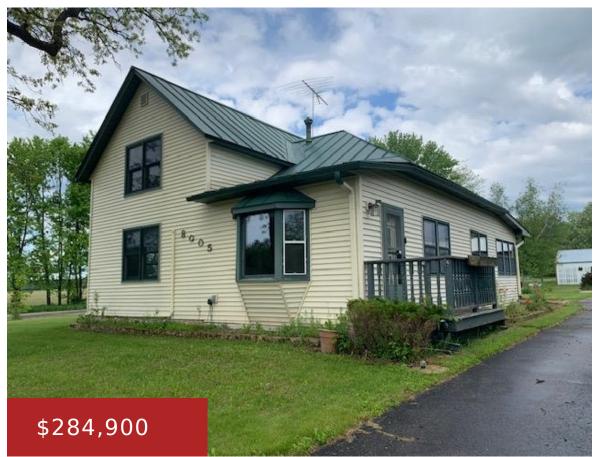

## 8005 COUNTY ROAD D, WAUPACA, WI, 54981

https://www.adashunjones.com

GREAT LOCATION! Near Hartman Creek, Ice Age Trail, Emmons Creek. Only 10 minutes to Waupaca and 30 to Stevens Point. High Speed Fiber Optic Internet. Apple & Pear trees, Rhubarb, Asparagus, Perennials, raised garden bed.  $60\times35$  Pole Building,  $17\times35$  workshop w/ attached  $36\times35$  Storage Shed. .. TCK Home Inspection Report 4/29/24 on house available upon...

## **Building Details**

NewConstructionYN: No ArchitecturalStyle: Farmhouse/National Folk

**Heating:** Radiant, Wall Unit(s) **Basement:** Partial

**Exterior material:** Vinyl Parking: Detached