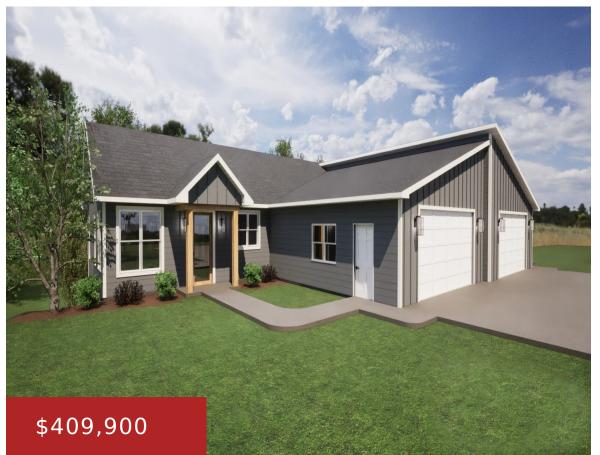

#### 800 LAKEVIEW LANE, RIPON, WI, 54971

https://www.adashunjones.com

Be the first owner of this side-by-side 2 bedroom, 2 bath ranch condo on the east side of Ripon. Enjoy tranquil water views of the private man-made pond from your deck and all the amenities the association has to offer. One will appreciate the close proximity to medical services, shopping, and all that Ripon has...

**Glenn** Adashun Jones, Inc.

**Kevin** Adashun Jones, Inc.

- 2 beds
- 2 baths
- Residential
- •

Condominium, Residential

- Active
- 1248 sq ft

**Features** 

GarageYN: No AttachedGarageYN: No

FireplaceYN: No PoolPrivateYN: No