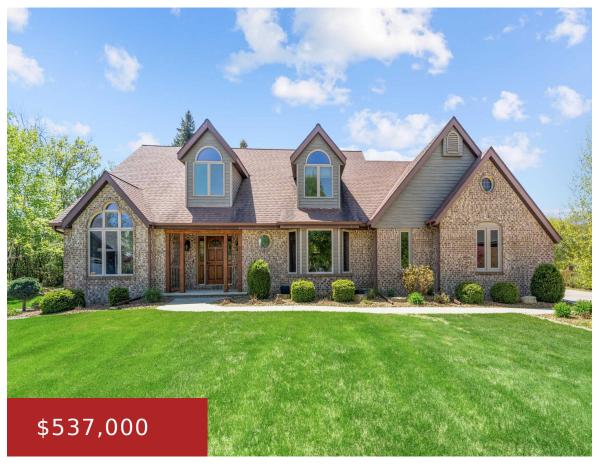

### 80 DENEVEU CIRCLE, FOND DU LAC, WI, 54935-5457

https://www.adashunjones.com

80 DENEVEU Circle, FOND DU LAC, WI, 54935-5457

Tucked away in a peaceful cul-de-sac, this 3 BR, 3 bath home is sure to impress! The open-concept layout features a spacious living area with gas fp, gorgeous hardwood floors, quartz countertops, main flr laundry and a 4 seasons room full of natural lighting perfect for entertaining. Upstairs, you'll find a serene primary suite w/cathedral...

**Sarah**Zellner Real Estate

- 3 beds
- 3 baths
- Residential
- Residential, Single Family Residence
- Active
- 3269 sq ft

**Features** 

GarageYN: No AttachedGarageYN: No

FireplaceYN: No PoolPrivateYN: No

## **Building Details**

NewConstructionYN: No ArchitecturalStyle: Tudor

**Heating:** Forced Air **Basement:** Full,Sump Pump