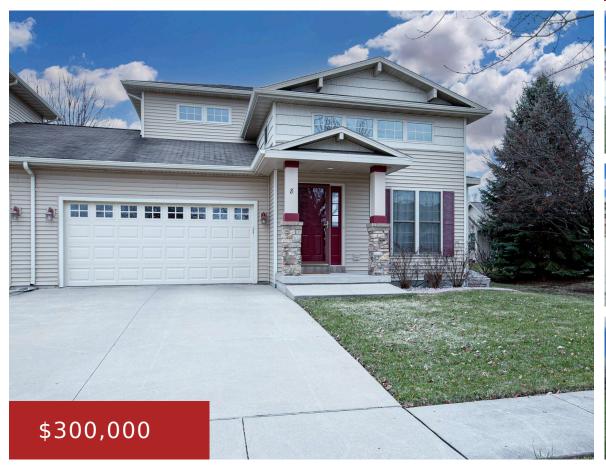

### 8 AURORA LANE, FOND DU LAC, WI, 54935

https://www.adashunjones.com

RARE FIND! 5 Bedroom, North Facing Custom Built Condo. Open concept with stunningly tall living room ceiling and SO much natural light! Kitchen with island/breakfast bar, LOTS of cabinet space, large pantry/main level laundry, and dining area that walks out to a maintenance free deck and a beautiful backyard! First floor primary bedroom with large...

**Tina**Century 21 Affiliated

- 5 beds
- 2 baths
- Residential
- •

Condominium, Residential

- Closed
- 2255 sq ft

**Features** 

GarageYN: No AttachedGarageYN: No

FireplaceYN: No PoolPrivateYN: No

Features: At Least 1 Bathtub, Balcony/Deck/Patio, Breakfast Above Grade Finished Area,