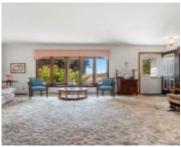

#### **Room Sizes**

| Room type            | Dimensions | Level |
|----------------------|------------|-------|
| Bedroom 1            | 14x13      | Main  |
| Bedroom 2            | 14x9       | Main  |
| Family Room          | 14x13      | Main  |
| Kitchen              | 13x13      | Main  |
| Living Or Great Room | 21x14      | Main  |
| Dining Room          | 13x13      | Main  |
| Other Room           | 9x8        | Main  |