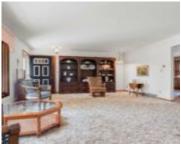

#### **Room Sizes**

| Room type            | Dimensions | Level |
|----------------------|------------|-------|
| Bedroom 1            | 14x13      | Main  |
| Bedroom 2            | 14x9       | Main  |
| Family Room          | 14x13      | Main  |
| Kitchen              | 13x13      | Main  |
| Living Or Great Room | 21x14      | Main  |
| Dining Room          | 13x13      | Main  |
| Other Room           | 9x8        | Main  |