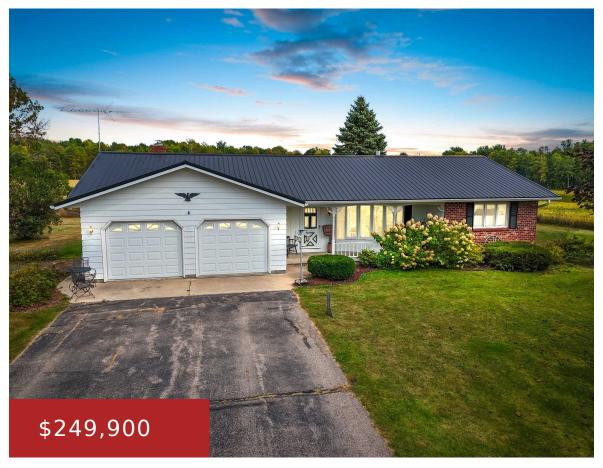

#### 7974 PORCUPINE LAKE ROAD, LENA, WI, 54139

https://www.adashunjones.com

7974 PORCUPINE LAKE Road, Lena, WI, 54139

This charming ranch-style home in a peaceful country setting is ready to welcome you! With two bedrooms (the den could easily be converted into a third bedroom), two baths, and convenient first-floor laundry, this home offers both comfort and practicality. The spacious kitchen and dining area provide plenty of room for gatherings, and the finished...

- 2 beds
- 2 baths
- Residential
- Residential
- Closed
- 1541 sq ft

**Ann** Keller Williams Green Bay

**Features** 

Softener-Own

GarageYN: No AttachedGarageYN: No

FireplaceYN: No PoolPrivateYN: No

**ExteriorFeatures:** Patio **Lot Features:** Rural - Not Subdivision

# **Building Details**

NewConstructionYN: No ArchitecturalStyle: Ranch

**Heating:** Central A/C, Forced Air **Basement:** Full

Exterior material: Aluminum/Steel, Brick, Patio Parking: Attached, Opener Included