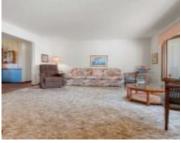

#### **Room Sizes**

| Room type            | Dimensions | Level |
|----------------------|------------|-------|
| Bedroom 1            | 14x13      | Main  |
| Bedroom 2            | 14x9       | Main  |
| Family Room          | 14x13      | Main  |
| Kitchen              | 13x13      | Main  |
| Living Or Great Room | 21x14      | Main  |
| Dining Room          | 13x13      | Main  |
| Other Room           | 9x8        | Main  |