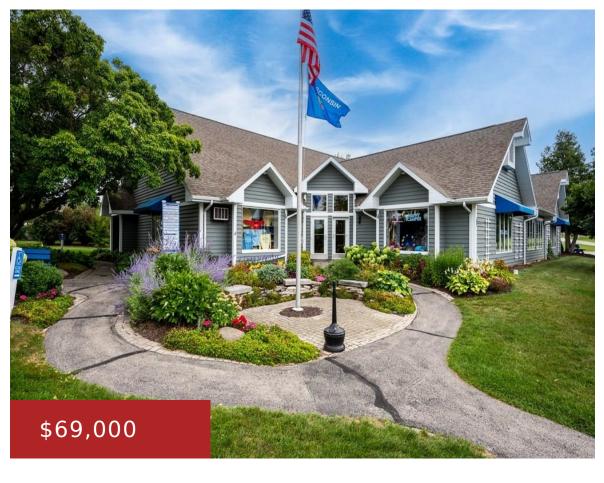

#### **7828 STATE HWY 42 B-2, EGG HARBOR, WI, 54209**

https://www.adashunjones.com

7828 STATE HWY 42 B-2, Egg Harbor, WI, 54209

This retail space is ready to hold your vision! Updated with LVP flooring, shiplap walls and modern barn door to the closet. This well managed association is progressive in supporting their tenants. Check out the website for store directory.

- Commercial Sale
- C-1,Real Estate
- Active
- 792 sq ft

**Erin**Shorewest, Realtors