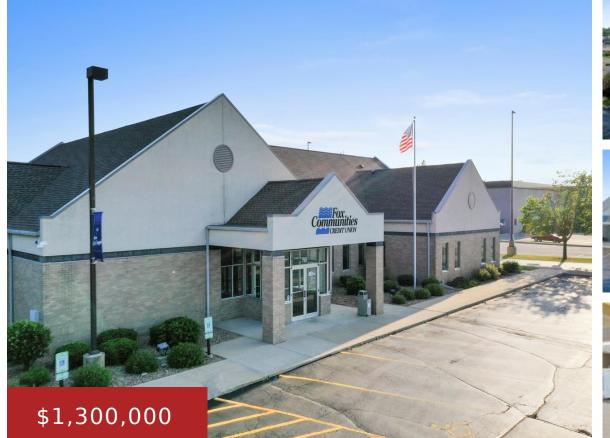

#### 781 WILLARD DRIVE, GREEN BAY, WI, 54304-5240

https://www.adashunjones.com

781 WILLARD Drive, Green Bay, WI, 54304-5240

Located in the heart of Ashwaubenon near Bay Park Square Mall, Oneida St corridor with easy access to Lambeau Field, I-41 & WI-172, this 6,849 sqft commercial office building offers 10 big offices, reception counter, 2 vaults, drive-thru w/ canopy & pneumatic tube system, bright lobby w/ cathedral ceilings, break-room and more! On-site parking w/...

Commercial,Real Estate

- Closed
- 6849 sq ft

#### Features

GarageYN: NoAttachedGarageYN: NoFireplaceYN: NoPoolPrivateYN: NoFeatures: Building Sign,Fixtures,Inside Storage,Offices,Security<br/>System,With Drive ThruTax Amount: 19992.74

# **Building Details**

NewConstructionYN: NoHeating: Central A/C, Forced Air, Multiple Units, ZonedBasement: FullExterior material: Brick,StuccoParking: On Site,Paved