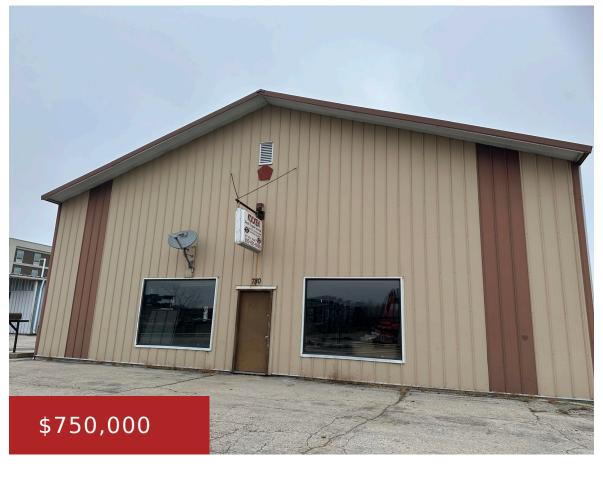

## 780 MORRIS AVENUE, GREEN BAY, WI, 54304

https://www.adashunjones.com

780 MORRIS Avenue, Green Bay, WI, 54304

Position your business for success with this versatile industrial property located just minutes away from Lambeau Field. This prime location offers exceptional access to major roadways and a high-visibility presence in one of Green Bay's most active commercial corridors.

- Commercial Sale
- Entertainment,Real Estate
- Active
- 2796 sq ft

Make A Move Realty, LLC

**Features** 

GarageYN: No AttachedGarageYN: No

FireplaceYN: No PoolPrivateYN: No

**Tax Amount:** 4879.28

**Amenities** 