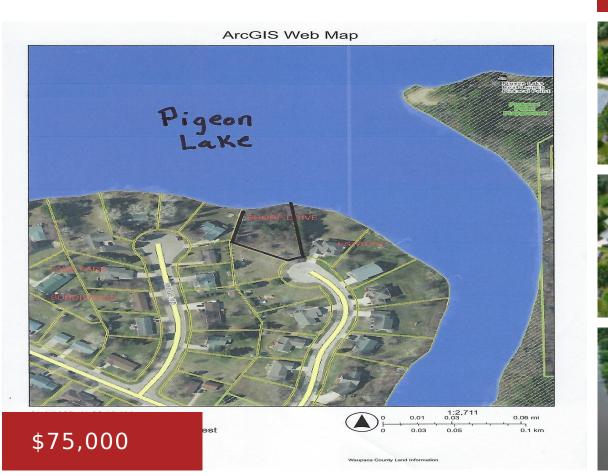

### 78 SHORE DRIVE, CLINTONVILLE, WI, 54929-0000

https://www.adashunjones.com

78 SHORE Drive, CLINTONVILLE, WI, 54929-0000

Welcome to 78 Shore Drive, a gem nestled at the end of a cul-de-sac! This .60acre wooded lot offers 103 feet of Pigeon Lake frontage, providing the perfect canvas for your dream lake house. The gently sloping terrain toward the water is ideal for a possible walkout basement, giving you stunning panoramic views and easy...

# Amenities

Waterfront available: Yes Water Source: Public

Water Body Name: Pigeon Lake Sewer: Public Sewer