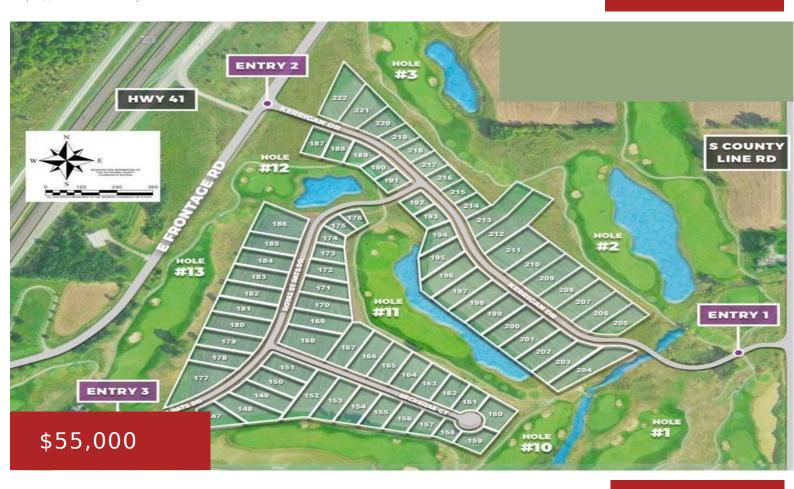

# 779 ROYAL ST PATS DRIVE, WRIGHTSTOWN, WI, 54180-2706

https://www.adashunjones.com

779 ROYAL ST PATS Drive, WRIGHTSTOWN, WI, 54180-2706

Nestled amidst picturesque landscapes while providing quick access to Green Bay & Appleton, perfect balance of tranquil countryside & urban convenience. These lots are beside Royal St. Patrick's Golf w/scenic views & tranquil ponds while boasting ample space for your dream home, a garden, a play area, or a private oasis to unwind. Wrightstown provides...