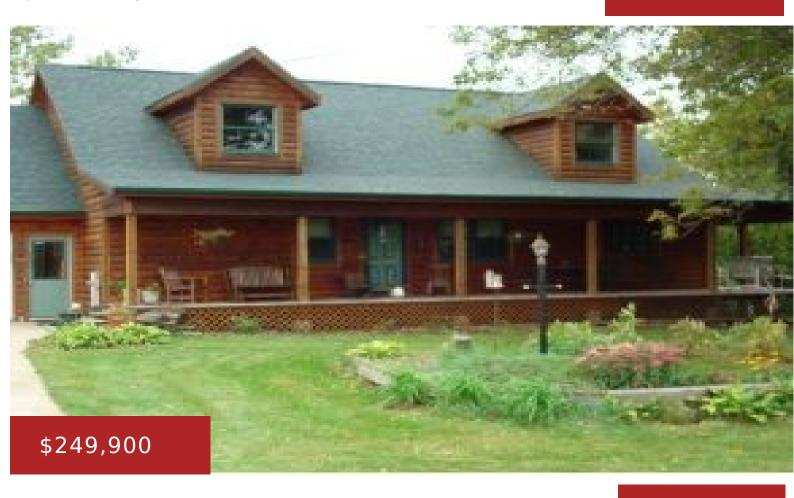

## 7772 HWY M, LARSEN, WI, 54947-9645

https://www.adashunjones.com

Little cabin in the woods where peace and tranquility surround you. Enjoy the view and wildlife from the covered porch of this totally renovated 3 bedroom 2 bath log sided home with 1st floor laundry on a beautiful park like setting of 1.11 acres. Special features include a 5+ car detached garage with heated workshop...

- 3 beds
- 2 baths
- Residential
- Residential, Single Family Residence
- Closed
- 1626 sq ft

**Features** 

GarageYN: No AttachedGarageYN: No

FireplaceYN: No PoolPrivateYN: No

Lot Features: Wooded Features: None

## **Building Details**

NewConstructionYN: No Heating: Forced Air

Basement: Full, Partially Finished Exterior material: Log, Shake Siding

Parking: Attached, Garage Door Opener