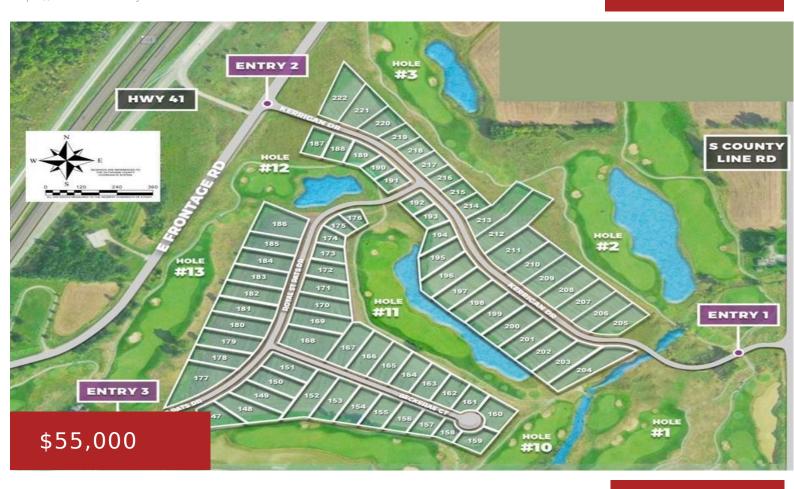

# 773 ROYAL ST PATS DRIVE, WRIGHTSTOWN, WI, 54180-2706

https://www.adashunjones.com

773 ROYAL ST PATS Drive, WRIGHTSTOWN, WI, 54180-2706

Nestled amidst picturesque landscapes while providing quick access to Green Bay & Appleton, perfect balance of tranquil countryside & urban convenience. These lots are beside Royal St. Patrick's Golf w/scenic views & tranquil ponds while boasting ample space for your dream home, a garden, a play area, or a private oasis to unwind. Wrightstown provides...