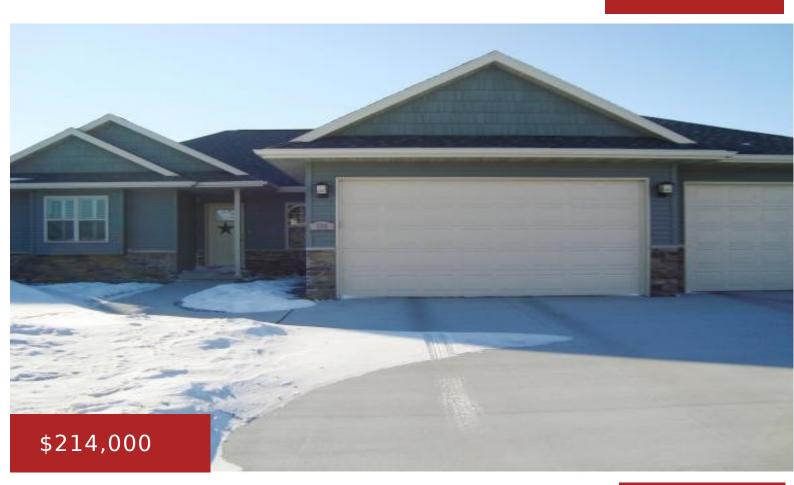

#### 768 MELCORN CR, DE PERE, WI, 54115-7118

https://www.adashunjones.com

LOWER LEVEL = Stubbed For Bathroom. Impressive open concept split bdrm ranch will wow you! Grt rm w/hrdwd flr, FP & tray clg, open to gourmet kitchen. Mstr w/lrg wk-in closet, tray clg, priv bth w/dual sinks. Custom blinds, mpl trim & cabinetry & high end fixtures throughout. The bright LL has 5 exposed egress...

# **Building Details**

| NewConstructionYN: No                                | Architect |
|------------------------------------------------------|-----------|
| Heating: Forced Air                                  | Basemen   |
| Exterior material: Shake Siding, Stone, Vinyl Siding | Parking:  |

ArchitecturalStyle: Ranch Basement: Full,Stubbed for Bath Parking: Attached,Garage Door Opener