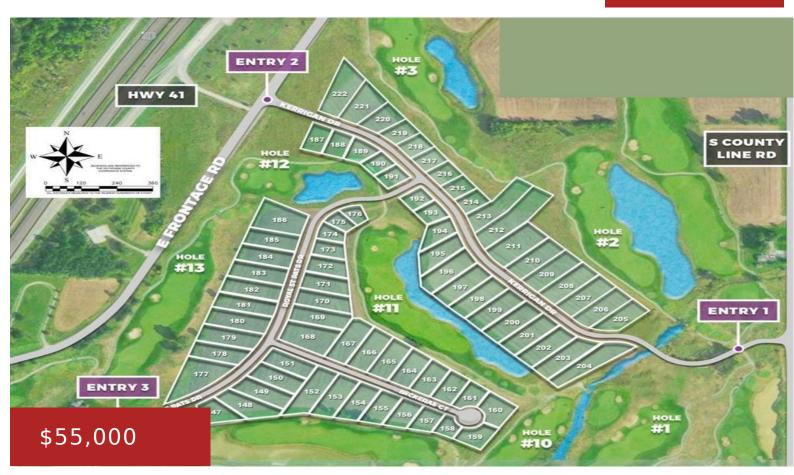

# 767 ROYAL ST PATS DRIVE, WRIGHTSTOWN, WI, 54180-2706

https://www.adashunjones.com

767 ROYAL ST PATS Drive, WRIGHTSTOWN, WI, 54180-2706

Nestled amidst picturesque landscapes while providing quick access to Green Bay & Appleton, perfect balance of tranquil countryside & urban convenience. These lots are beside Royal St. Patrick's Golf w/scenic views & tranquil ponds while boasting ample space for your dream home, a garden, a play area, or a private oasis to unwind. Wrightstown provides...

#### Features

GarageYN: NoAttachedGarageYN: NoFireplaceYN: NoPoolPrivateYN: NoLot Features: Adjacent to Golf CourseUtilities: Cable Available, Electricity Available, Natural<br/>Gas Available, Phone Available