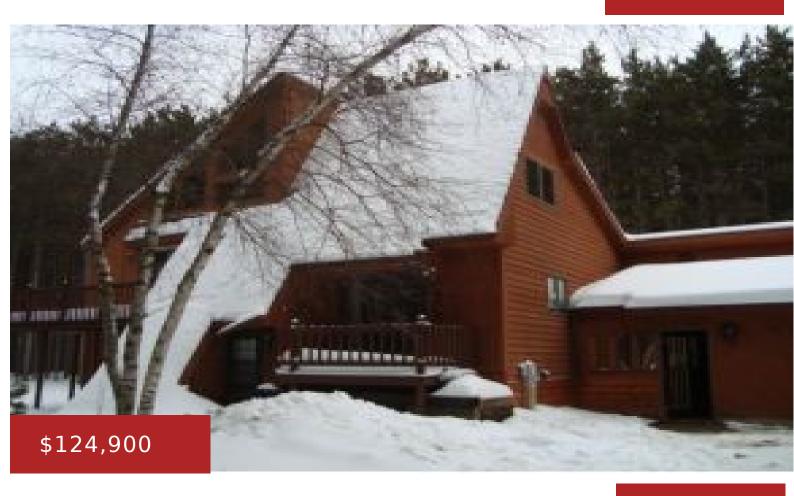

## **7614 CIRCLE DR, WAUPACA, WI, 54981**

https://www.adashunjones.com

Unique 4 bedroom home set on a .5 acre lot. Home has wood exterior, some built-ins and over 1500 sq ft of living space. Sq ft of home and lot size taken from previous MLS sheet. This property is approved for HomePath Renovation Mortgage Financing.

- 4 beds
- 3 baths
- Residential
- Residential, Single Family Residence
- Closed
- 1588 sq ft

**Features** 

GarageYN: No AttachedGarageYN: No

FireplaceYN: No PoolPrivateYN: No

**Features:** None **Above Grade Finished Area, sq ft:** 1588

## **Building Details**

NewConstructionYN: No Heating: Forced Air

Basement: Partial Exterior material: Shake Siding

Parking: Attached