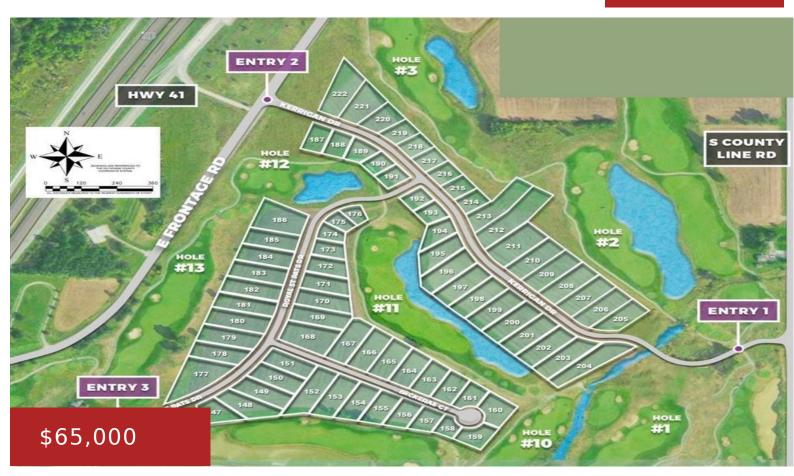

# 761 ROYAL ST PATS DRIVE, WRIGHTSTOWN, WI, 54180-2706

https://www.adashunjones.com

761 ROYAL ST PATS Drive, WRIGHTSTOWN, WI, 54180-2706

Nestled amidst picturesque landscapes while providing quick access to Green Bay & Appleton, perfect balance of tranquil countryside & urban convenience. These lots are beside Royal St. Patrick's Golf w/scenic views & tranquil ponds while boasting ample space for your dream home, a garden, a play area, or a private oasis to unwind. Wrightstown provides...

#### Features

GarageYN: NoAttachedGarageYN: NoFireplaceYN: NoPoolPrivateYN: NoLot Features: Adjacent to Golf CourseUtilities: Cable Available, Electricity Available, Natural<br/>Gas Available, Phone AvailableTax Amount: 411.3