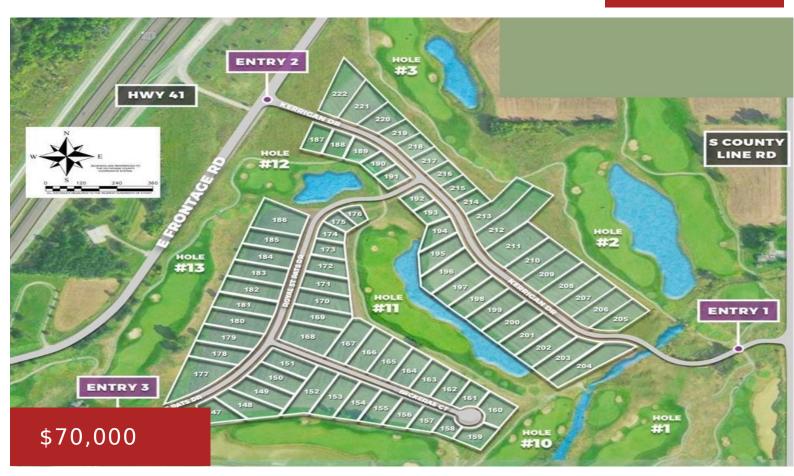

# 758 ROYAL ST PATS DRIVE, WRIGHTSTOWN, WI, 54180-2706

https://www.adashunjones.com

758 ROYAL ST PATS Drive, WRIGHTSTOWN, WI, 54180-2706

Nestled amidst picturesque landscapes while providing quick access to Green Bay & Appleton, perfect balance of tranquil countryside & urban convenience. These lots are beside Royal St. Patrick's Golf w/scenic views & tranquil ponds while boasting ample space for your dream home, a garden, a play area, or a private oasis to unwind. Wrightstown provides...

#### Features

GarageYN: NoAttachedGarageYN: NoFireplaceYN: NoPoolPrivateYN: NoLot Features: Adjacent to Golf CourseUtilities: Cable Available, Electricity Available, Natural<br/>Gas Available, Phone Available