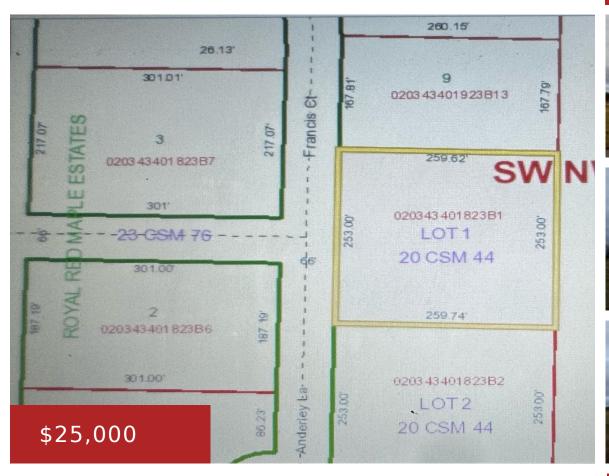

## 7550 ANDERLEY LANE, LENA, WI, 54139

https://www.adashunjones.com

Prime location for anyone looking to build their dream home! Subsoils of the land were tested in 2022, ensuring a solid foundation. At the right corner lot, electricity and telephone connections are already equipped for easy install. Located in a serene and quiet area, this lot offers the opportunity for a privacy and peaceful environment.