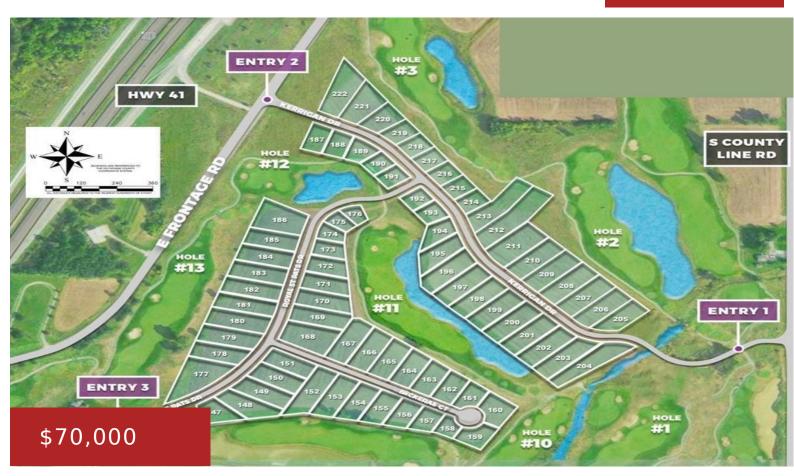

# 752 ROYAL ST PATS DRIVE, WRIGHTSTOWN, WI, 54180-2706

https://www.adashunjones.com

752 ROYAL ST PATS Drive, WRIGHTSTOWN, WI, 54180-2706

Nestled amidst picturesque landscapes while providing quick access to Green Bay & Appleton, perfect balance of tranquil countryside & urban convenience. These lots are beside Royal St. Patrick's Golf w/scenic views & tranquil ponds while boasting ample space for your dream home, a garden, a play area, or a private oasis to unwind. Wrightstown provides...