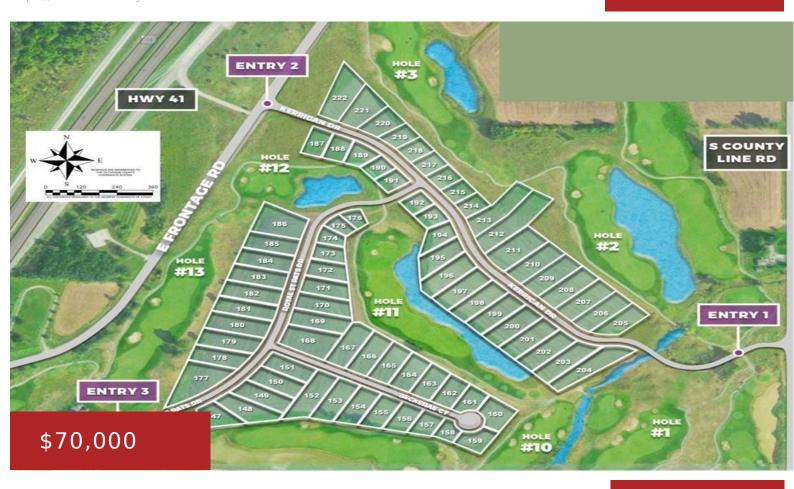

# 749 ROYAL ST PATS DRIVE, WRIGHTSTOWN, WI, 54180-2706

https://www.adashunjones.com

749 ROYAL ST PATS Drive, WRIGHTSTOWN, WI, 54180-2706

Nestled amidst picturesque landscapes while providing quick access to Green Bay & Appleton, perfect balance of tranquil countryside & urban convenience. These lots are beside Royal St. Patrick's Golf w/scenic views & tranquil ponds while boasting ample space for your dream home, a garden, a play area, or a private oasis to unwind. Wrightstown provides...