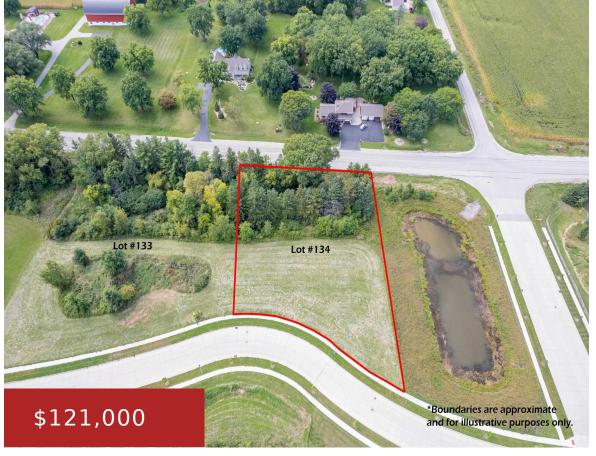

### 7489 PURDY PARKWAY 134, APPLETON, WI, 54913

https://www.adashunjones.com

7489 PURDY Parkway 134, Appleton, WI, 54913

This 1.17-acre lot, located in the enchanting Apple Hill Farms Subdivision on the north side of Appleton, is the perfect spot for your next home. Its convenient location provides easy access to schools, restaurants, highways, and the Apple Creek YMCA nature preserve. With Restrictive Covenants in place to protect your investment, you can rest assured...