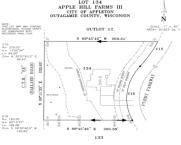

### 7489 PURDY PARKWAY 134, APPLETON, WI, 54913

https://www.adashunjones.com

7489 PURDY Parkway 134, Appleton, WI, 54913

This 1.17-acre lot, located in the enchanting Apple Hill Farms Subdivision on the north side of Appleton, is the perfect spot for your next home. Its convenient location provides easy access to schools, restaurants, highways, and the Apple Creek YMCA nature preserve. With Restrictive Covenants in place to protect your investment, you can rest assured...