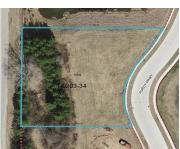

### 7489 PURDY PARKWAY 134, APPLETON, WI, 54913

https://www.adashunjones.com

7489 PURDY Parkway 134, Appleton, WI, 54913

This 1.17-acre lot, located in the enchanting Apple Hill Farms Subdivision on the north side of Appleton, is the perfect spot for your next home. Its convenient location provides easy access to schools, restaurants, highways, and the Apple Creek YMCA nature preserve. With Restrictive Covenants in place to protect your investment, you can rest assured...