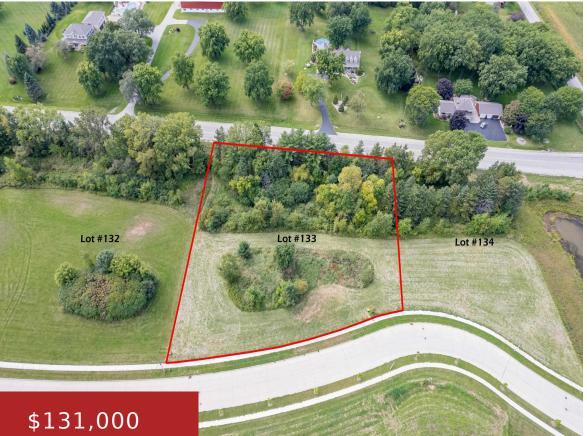

### 7483 PURDY PARKWAY 133, APPLETON, WI, 54913

https://www.adashunjones.com

7483 PURDY Parkway 133, Appleton, WI, 54913

This 1.23-acre lot, situated in the picturesque Apple Hill Farms Subdivision on the north side of Appleton, is eagerly awaiting your dream home. With its convenient location near schools, restaurants, highways, and the Apple Creek YMCA nature preserve, you'll have easy access to everything you need. Your investment will also be safeguarded by Restrictive Covenants....