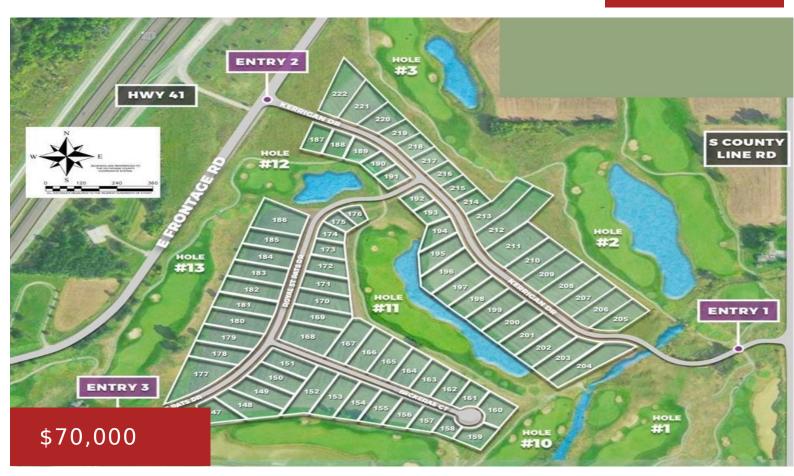

# 746 ROYAL ST PATS DRIVE, WRIGHTSTOWN, WI, 54180-2706

https://www.adashunjones.com

746 ROYAL ST PATS Drive, WRIGHTSTOWN, WI, 54180-2706

Nestled amidst picturesque landscapes while providing quick access to Green Bay & Appleton, perfect balance of tranquil countryside & urban convenience. These lots are beside Royal St. Patrick's Golf w/scenic views & tranquil ponds while boasting ample space for your dream home, a garden, a play area, or a private oasis to unwind. Wrightstown provides...

#### Features

GarageYN: NoAttachedGarageYN: NoFireplaceYN: NoPoolPrivateYN: NoLot Features: Adjacent to Golf CourseUtilities: Cable Available, Electricity Available, Natural<br/>Gas Available, Phone AvailableTax Amount: 494.17