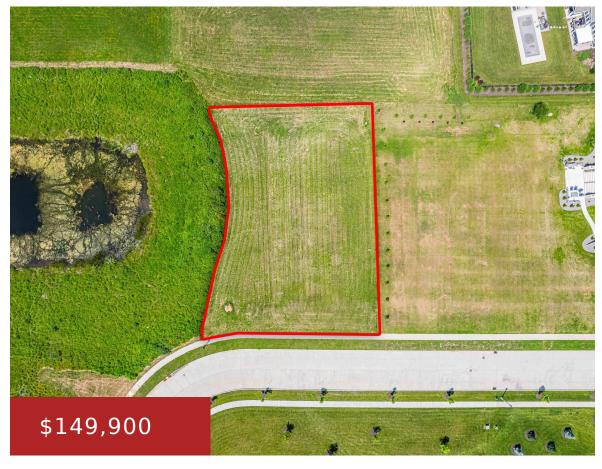

#### 7425 TIBURON LANE, APPLETON, WI, 54913

https://www.adashunjones.com

7425 TIBURON Lane, APPLETON, WI, 54913

One of the last remaining lots in the highly sought after Apple Hill Farms, plus one of the only lots next to a pond providing more space to your neighbors. Take the first step toward building your dream home on this spacious .62-acre lot, nestled on the desirable north side of Appleton. Enjoy the perfect...