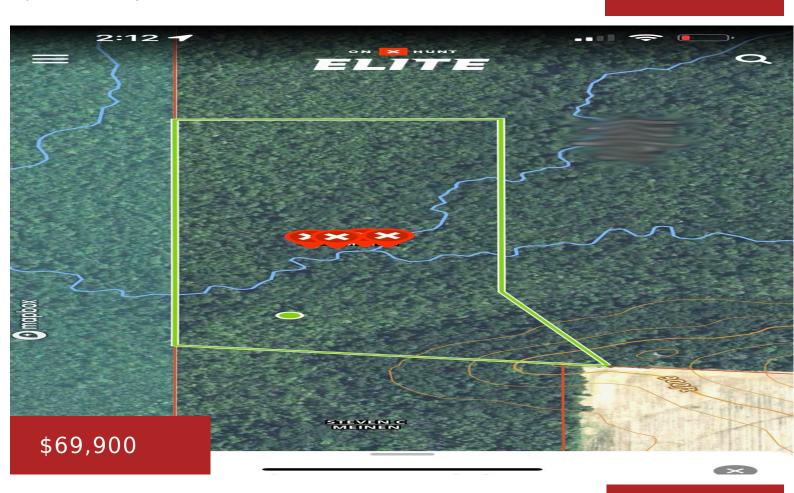

## 7422 BROWN DEER LANE, WAUTOMA, WI, 54982

https://www.adashunjones.com

28.26 acres of wooded/marsh hunting land at a great price! Located at the end of an easement you will find this secluded hunting parcel. A single wide trailer rests on the lot and is included in the sale. The land is majority low ground with head water creeks meandering about. There is a portion of...