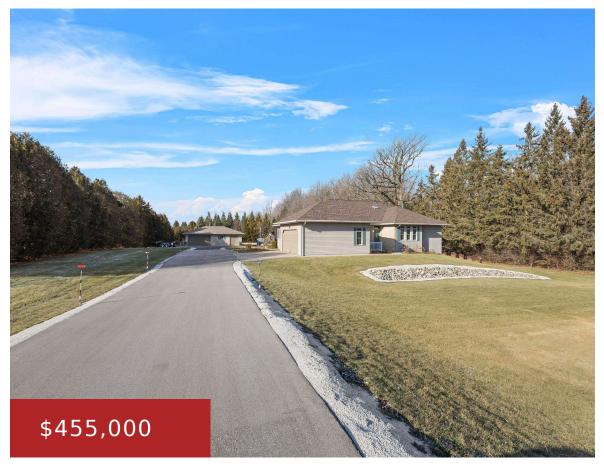

https://www.adashunjones.com

Country road take me home! Check out this sprawling 1 story home located on approx. 1.5 acres! Nice size kitchen with seating area & access to your covered patio. Living room offers large windows & wood burning fireplace. There is a formal dining room, den/office with wet bar & beverage refrigerator. Large primary bedroom, bathroom...

- 3 beds
- 3 baths
- Residential
- Residential
- Closed
- 2222 sq ft