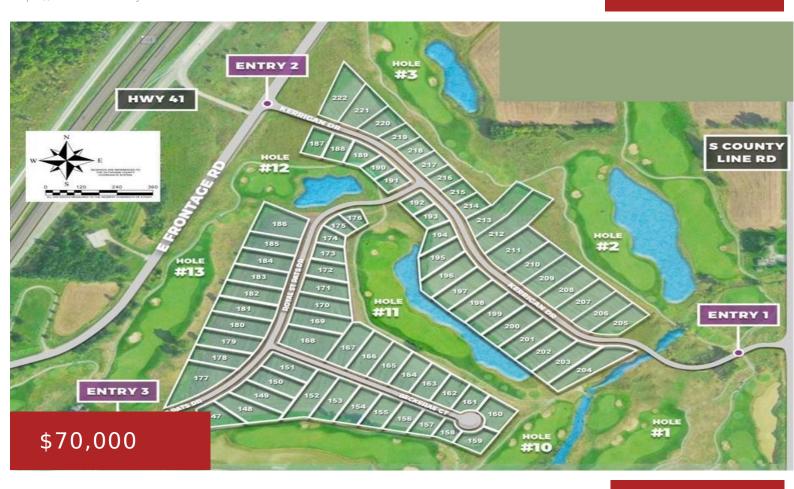

# 740 ROYAL ST PATS DRIVE, WRIGHTSTOWN, WI, 54180-2706

https://www.adashunjones.com

740 ROYAL ST PATS Drive, WRIGHTSTOWN, WI, 54180-2706

Nestled amidst picturesque landscapes while providing quick access to Green Bay & Appleton, perfect balance of tranquil countryside & urban convenience. These lots are beside Royal St. Patrick's Golf w/scenic views & tranquil ponds while boasting ample space for your dream home, a garden, a play area, or a private oasis to unwind. Wrightstown provides...