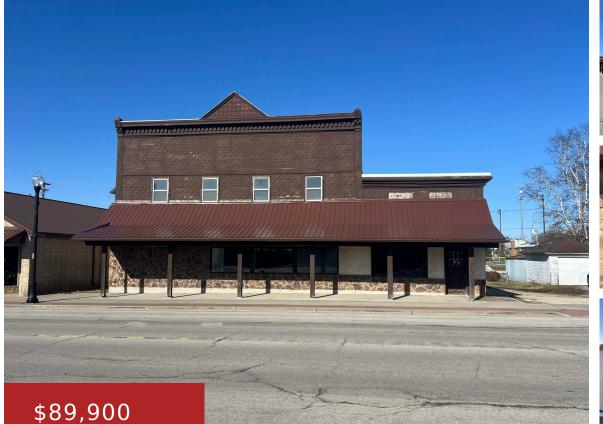

#### 737 MAIN STREET, LUXEMBURG, WI, 54217

https://www.adashunjones.com

737 MAIN Street, LUXEMBURG, WI, 54217

Tons of opportunity to revive this large commercial building into several units of commercial space and residential space. Property needs a lot of work but has potential. No water or heat currently hooked up. Electrical is turned off. Great investment opportunity. Property being sold as-is. Schedule a showing today!