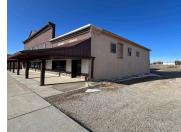

## 737 MAIN STREET, LUXEMBURG, WI, 54217

https://www.adashunjones.com

Property for lease. Bring your ideas. Will build to suit. Two commercial spaces available. Lease amounts are negotiable. Larger space will be approximately 1600 square feet. Smaller space approximately 720 square feet. Perfect opportunity for retail, restaurant, bar, coffee shop, laundromat, office, studio, etc.