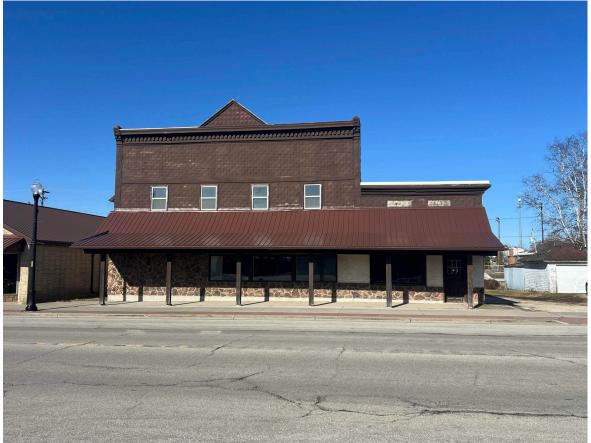

## 737 MAIN STREET, LUXEMBURG, WI, 54217

https://www.adashunjones.com

Property for lease. Bring your ideas. Will build to suit. Two commercial spaces available. Lease amounts are negotiable. Larger space will be approximately 1600 square feet. Smaller space approximately 720 square feet. Perfect opportunity for retail, restaurant, bar, coffee shop, laundromat, office, studio, etc.