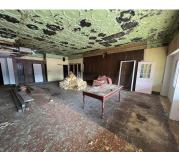

## 737 MAIN STREET, LUXEMBURG, WI, 54217

https://www.adashunjones.com

Property for lease. Bring your ideas. Will build to suit. Two commercial spaces available. Lease amounts are negotiable. Larger space will be approximately 1600 square feet. Smaller space approximately 720 square feet. Perfect opportunity for retail, restaurant, bar, coffee shop, laundromat, office, studio, etc.