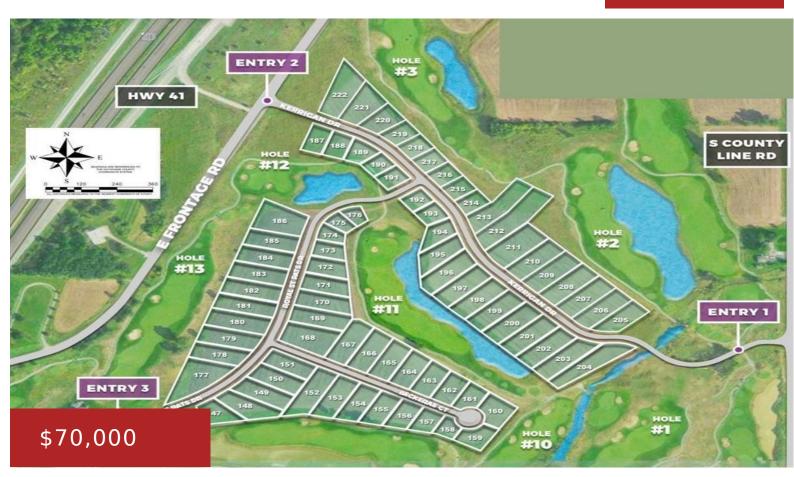

# 734 ROYAL ST PATS DRIVE, WRIGHTSTOWN, WI, 54180-2706

https://www.adashunjones.com

734 ROYAL ST PATS Drive, WRIGHTSTOWN, WI, 54180-2706

Nestled amidst picturesque landscapes while providing quick access to Green Bay & Appleton, perfect balance of tranquil countryside & urban convenience. These lots are beside Royal St. Patrick's Golf w/scenic views & tranquil ponds while boasting ample space for your dream home, a garden, a play area, or a private oasis to unwind. Wrightstown provides...

#### Features

GarageYN: NoAttachedGarageYN: NoFireplaceYN: NoPoolPrivateYN: NoLot Features: Adjacent to Golf CourseUtilities: Cable Available, Electricity Available, Natural<br/>Gas Available, Phone Available