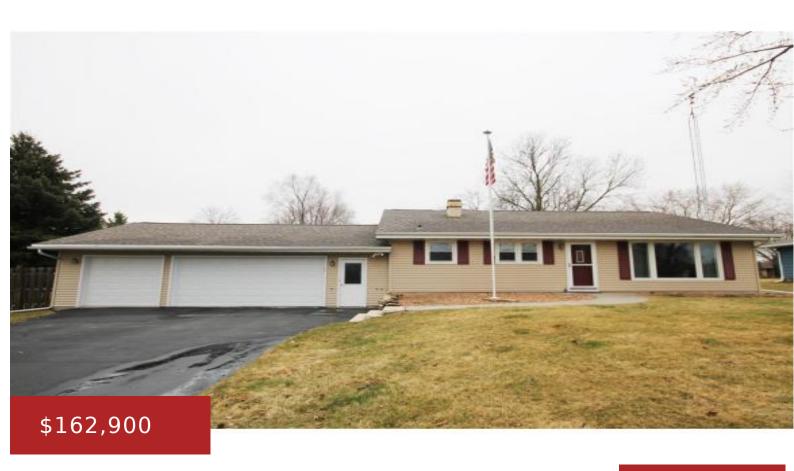

### **732 SOUTHGATE DR, FOND DU LAC, WI, 54935-6429**

https://www.adashunjones.com

Your own corner of the country...on a .38 acre lot with all the convenience of city living. Dual master bedrooms, you choose which king sized room meets your needs. The updated kitchen and dining area are open to the main floor living room. Lower level family room, plus 2 full baths with upgraded tile accents...

#### Listing

Adashun Jones, Inc.

- 4 beds
- 2 baths
- Residential
- Residential, Single Family Residence
- Closed
- 2160 sq ft

**Features** 

GarageYN: No AttachedGarageYN: No

FireplaceYN: No PoolPrivateYN: No

# **Building Details**

**NewConstructionYN:** No

**Heating:** Forced Air

**Exterior material:** Aluminum Siding, Vinyl

Siding

ArchitecturalStyle: Raised Ranch

**Basement:** Crawl Space, Partial, Partially

Finished