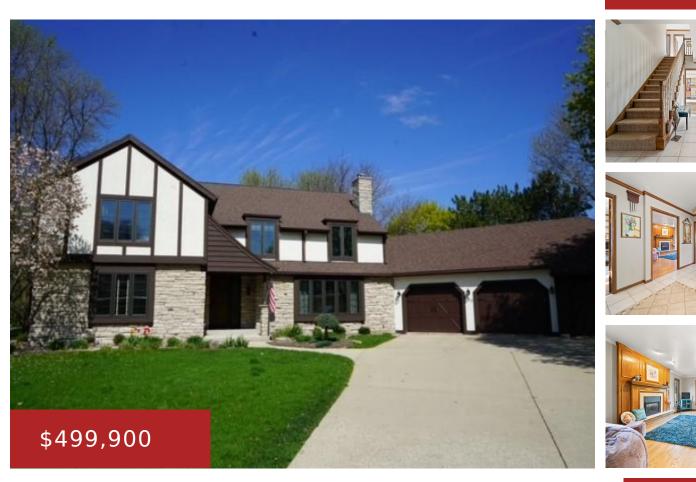

#### 732 MEADOWBROOK COURT, FOND DU LAC, WI, 54935

https://www.adashunjones.com

#### 732 MEADOWBROOK Court, FOND DU LAC, WI, 54935

Welcome to this stunning home offering an impressive 3,870 square feet of thoughtfully designed living space. This well-maintained home features an updated kitchen, 3 season room, four generously sized bedrooms and an abundance of storage throughout the entire home. The primary bedroom and bathroom suite provides a peaceful retreat. Set on a large fenced in...

Vickie Adashun Jones, Inc.

- 4 baths
- Residential
- Residential
- Closed
- 3870 sq ft