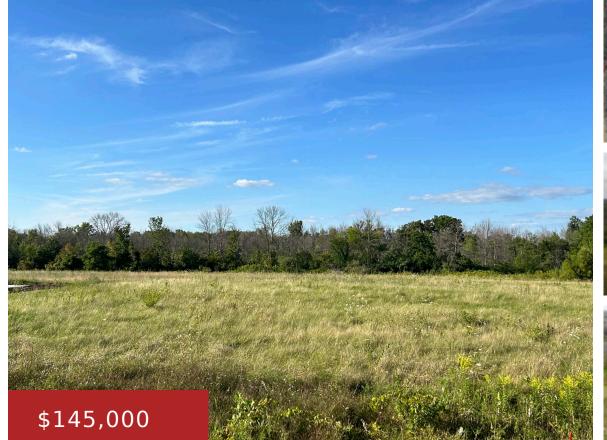

### 7302 OLD MILL ROAD, PICKETT, WI, 54964

https://www.adashunjones.com

7302 OLD MILL Road, Pickett, WI, 54964

If you have been looking for buildable acreage not far from town, look no further! This parcel is in a country sub division with the Waukau creek running on the backside of the wooded acreage. The front 2 acres are all clear for your next building project with the back 3 acres being wooded. Cable,...