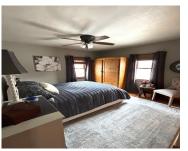

#### **Room Sizes**

| Room type            | Dimensions | Level |
|----------------------|------------|-------|
| Bedroom 1            | 12x11      | Main  |
| Bedroom 2            | 13x13      | Upper |
| Bedroom 3            | 13x10      | Upper |
| Family Room          | 14x10      | Upper |
| Formal Dining Room   | 13x13      | Main  |
| Kitchen              | 13x12      | Main  |
| Living Or Great Room | 19x13      | Main  |
| Other Room           | 14x10      | Main  |