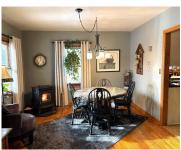

Features: At Least 1 Bathtub, Cable
Available, Formal Dining, Kitchen

Island,One,Pellet Stove

**Inclusions:** Kitchen stove, refrigerator, **Exclusions:** Personal property.

Freezer.

#### **Room Sizes**

| Room type            | Dimensions | Level |
|----------------------|------------|-------|
| Bedroom 1            | 12x11      | Main  |
| Bedroom 2            | 13x13      | Upper |
| Bedroom 3            | 13x10      | Upper |
| Family Room          | 14x10      | Upper |
| Formal Dining Room   | 13x13      | Main  |
| Kitchen              | 13x12      | Main  |
| Living Or Great Room | 19x13      | Main  |
| Other Room           | 14x10      | Main  |