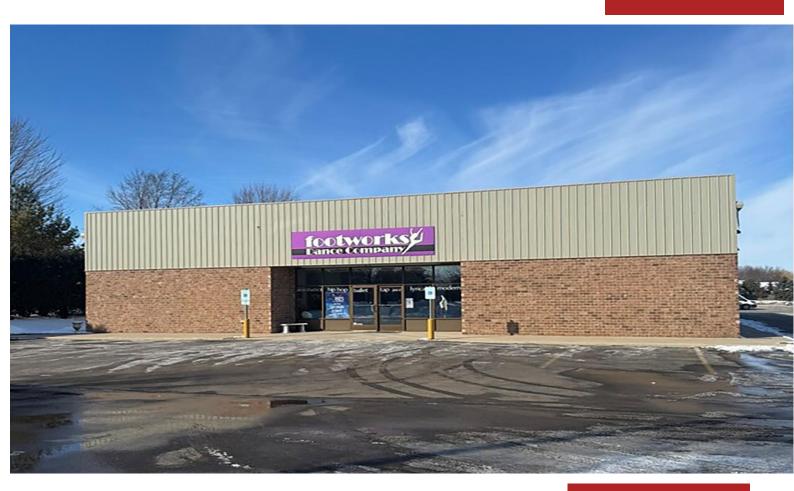

### 728 SCHELFHOUT LANE, KIMBERLY, WI, 54136

https://www.adashunjones.com

For lease at \$9.50 per SF/Annually. Investment opportunity. Great place to start or expand your business. Great location right across from Kimberly High School and Kwik Trip. Highly visible and a lot of local traffic.