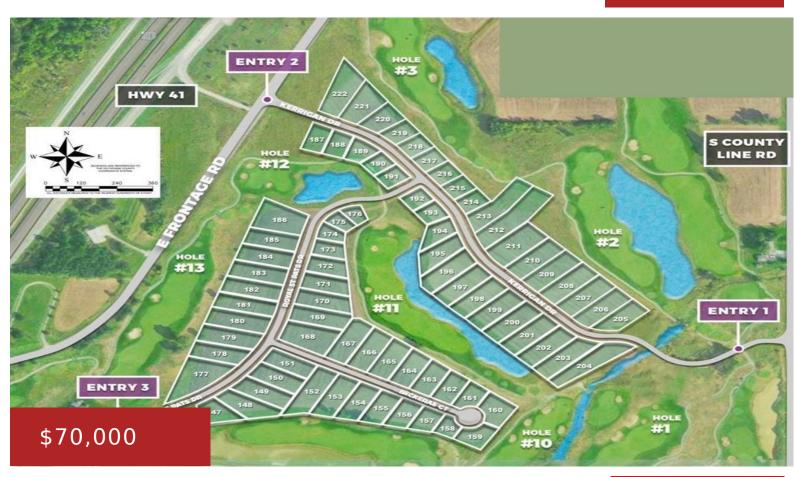

# 728 ROYAL ST PATS DRIVE, WRIGHTSTOWN, WI, 54180-2706

https://www.adashunjones.com

728 ROYAL ST PATS Drive, WRIGHTSTOWN, WI, 54180-2706

Nestled amidst picturesque landscapes while providing quick access to Green Bay & Appleton, perfect balance of tranquil countryside & urban convenience. These lots are beside Royal St. Patrick's Golf w/scenic views & tranquil ponds while boasting ample space for your dream home, a garden, a play area, or a private oasis to unwind. Wrightstown provides...