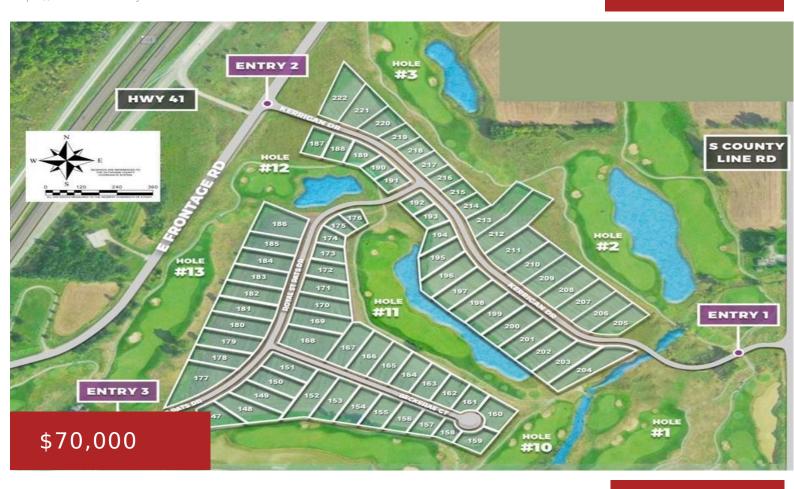

# **722 ROYAL ST PATS DRIVE, WRIGHTSTOWN, WI, 54180-2706**

https://www.adashunjones.com

722 ROYAL ST PATS Drive, WRIGHTSTOWN, WI, 54180-2706

Nestled amidst picturesque landscapes while providing quick access to Green Bay & Appleton, perfect balance of tranquil countryside & urban convenience. These lots are beside Royal St. Patrick's Golf w/scenic views & tranquil ponds while boasting ample space for your dream home, a garden, a play area, or a private oasis to unwind. Wrightstown provides...